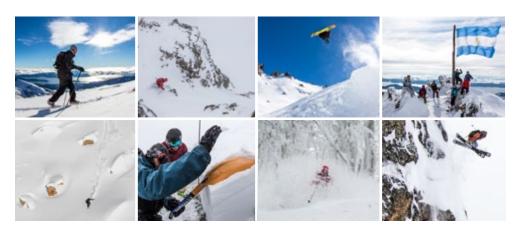

## **DAILY OPTIONS INCLUDE**

- bootpack the ridge to Laguna
- tour off the backside
- AAA Avy Level I course\*
- beacon drills
- jump build clinic
- open pow bowls
- perfectly spaced tree laps
- overnight hut trip\*
- line selection practice

short skinning mission -

couloirs between granite spires -

cliff dropping session -

split-board clinic -

- avalanche scenario practice
  - photo package shoot\* -
  - prioto package shoot
    - park day -
- pillow popping the playground
  - learn new tricks into pow -